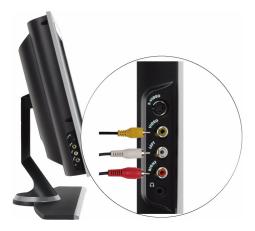

## Left Side View

| 1 | AV SIDE (S-Video 2)     | Connect devices such as a video game system or a VCR.                         |
|---|-------------------------|-------------------------------------------------------------------------------|
| 2 | AV SIDE (Composite 2)   | Connect devices such as a VCR or DVD player.                                  |
| 3 | AV SIDE audio connector | Use the audio connector if you have connected a device to AV SIDE connectors. |
| 4 | Headphone connector     | Connect headphones.                                                           |
|   |                         |                                                                               |