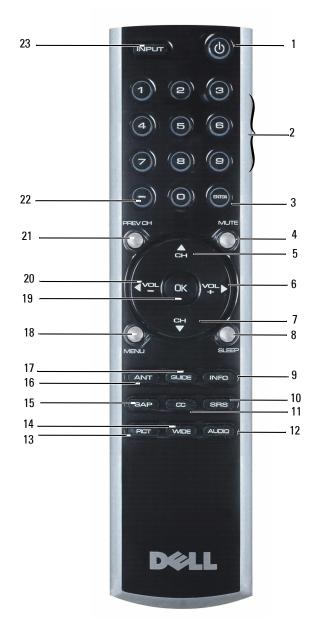

#### **Using Your Remote Control**

| 1  | Power Button   | Turns the LCD TV display on and off.                                                                       |  |
|----|----------------|------------------------------------------------------------------------------------------------------------|--|
| 2  | Number buttons | Press to select a channel.                                                                                 |  |
| 3  | Enter          | Selects an TV Menu option, confirms a channel selection.                                                   |  |
| 4  | Mute           | Press to turn the sound on and off.                                                                        |  |
| 5  | CH (up icon)   | Press to view the next channel.                                                                            |  |
|    |                | In the TV Menu, use the channel button to navigate through the menus in the TV Menu.                       |  |
| 6  | Vol +          | Increases the volume.                                                                                      |  |
|    |                | In the TV Menu, use the volume button to navigate through the menus.                                       |  |
| 7  | CH (down icon) | Press to view the previous channel.                                                                        |  |
|    |                | In the TV Menu, use the channel button to navigate through the menus in the TV Menu.                       |  |
| 8  | Sleep          | Turns on the sleep timer.                                                                                  |  |
| 9  | INFO           | Display information about your TV display (for example, in TV Mode displays the channel you are watching.) |  |
| 10 | SRS            | Toggle SRS surround on and off.                                                                            |  |
| 11 | CC             | Cycles through the Closed Caption menu.                                                                    |  |
| 12 | Audio          | Cycles through the preset Audio options.                                                                   |  |
| 13 | Pict           | Cycles through the preset options for the Picture menu.                                                    |  |
| 14 | Wide           | Cycles through the size (aspect ratio) options from the <b>Picture</b> menu.                               |  |
| 15 | SAP            | Turns on Second Audio Program (SAP).                                                                       |  |
| 16 | ANT            | Selects TV tuner as input source.                                                                          |  |
| 17 | Guide          | Toggle EPG on and off.                                                                                     |  |
| 18 | Menu           | Enters and exits the TV Menu main menu.                                                                    |  |
| 19 | ОК             | Selects an TV Menu option, confirms a channel selection.                                                   |  |
| 20 | Vol -          | Decreases the volume.                                                                                      |  |
|    |                | In the TV Menu, use the volume button to navigate through the menus.                                       |  |
| 21 | Prev CH        | Returns you to previously viewed channel.                                                                  |  |
| 22 | _              | For setting channels.                                                                                      |  |
| 23 | Input          | Enters and exits the Input Select menu.                                                                    |  |
|    |                |                                                                                                            |  |