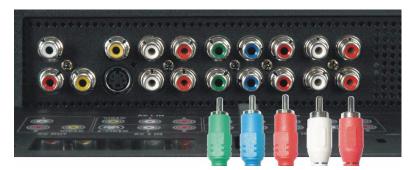

## **Bottom View**

| 1  | DVI audio connector (L / R)                | Use the DVI audio connector if you have connected a device<br>such as a DVD player to the DVI connector. |
|----|--------------------------------------------|----------------------------------------------------------------------------------------------------------|
| 2  | VGA                                        | Connect your computer.                                                                                   |
| 3  | DVI connector                              | Connect your computer or video devices such as a DVD player.                                             |
| 4  | Audio connector for VGA or DVI             | Connect the audio cable from your computer to the LCD TV Display.                                        |
| 5  | NTSC/Analog Cable                          | Connect analog cable TV box or an analog antenna.                                                        |
| 6  | HDTV/Digital Cable                         | Connect digital cable TV box or a digital antenna.                                                       |
| 7  | Composite out/Audio Out (L/R)              | Connect to VCR (L/R) audio inputs.                                                                       |
| 8  | Composite out/Video Out                    | Connect to VCR video input.                                                                              |
| 9  | Composite video and audio connectors (AV1) | Connect devices such as a VCR or DVD player.                                                             |
| 10 | S-Video video and audio connectors (AV2)   | Connect devices such as a video game system or a VCR.                                                    |
| 11 | Component video and audio connectors (AV3) | Connect devices such as a DVD player or cable TV box.                                                    |
| 12 | Component video and audio connectors (AV4) | Connect devices such as a DVD player or cable TV box.                                                    |
| 13 | Power connector                            | Connect your power cord.                                                                                 |