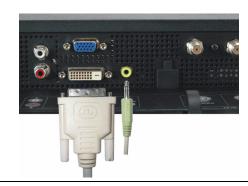

Better

A digital signal that can support digital and convert analog to digital. DVI can be used for high resolution display and can support resolutions up to 1360 x 768.

Connect the audio cable from your computer to the LCD TV Display Audio connector for VGA or DVI.

#### **Using the DVI Connector**

**NOTE:** Only one connector can be used for a computer, either VGA or DVI.

#### **Connecting a Computer**

- **1** Turn off the LCD TV display and unplug the power cord.
- **2** Connect the white DVI cable to your LCD display TV and to the video device or your computer.
- **3** Connect the audio cables.

#### **Using the VGA Connector**

**NOTE:** Only one connector can be used for a computer, either VGA or DVI.

- 1 Turn off the LCD TV display and unplug the power cord.
- 2 Connect the blue VGA cable to your LCD TV display and to your computer.
- **3** Connect the green audio cable to the connector on the LCD TV display and to your computer.
- 4 Plug in the power cords for the LCD TV display and computer and turn the power on.
- **5** Enter the TV Menu and select the VGA. For additional information about the **Input Select** menu, see "Input Selection Menu" page 24.