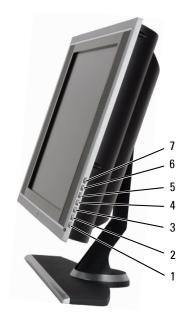

## **Right Side View**

| 1 | ዑ             | Power button        | Press to turn the LCD TV display on and off. The power button<br>is blue when it is on and amber when it is in power saving<br>mode. |
|---|---------------|---------------------|--------------------------------------------------------------------------------------------------------------------------------------|
| 2 | ≣/ОК          | TV Menu menu button | Press to enable the TV Menu.                                                                                                         |
| 3 | _             | Volume button       | Press to decrease the volume.                                                                                                        |
| 4 | +             | Volume button       | Press to increase the volume.                                                                                                        |
| 5 | ✦             | Channel button      | Press to select the previous channel or navigate through the TV<br>Menu.                                                             |
| 6 | ♠             | Channel button      | Press to select the next channel or navigate through the TV<br>Menu.                                                                 |
| 7 | $\Rightarrow$ | Input Select button | Press to display the Input Select menu.                                                                                              |