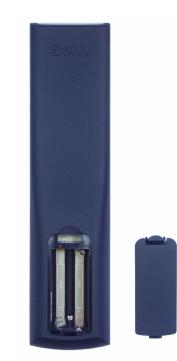

#### **Installing Batteries**

Before you can use your remote control, install two-AAA batteries.

- **1** Slide open the battery cover.
- 2 Install the batteries. Make sure that you match the + and on the batteries with the + and symbols in the battery compartment.
- **3** Replace the battery cover.