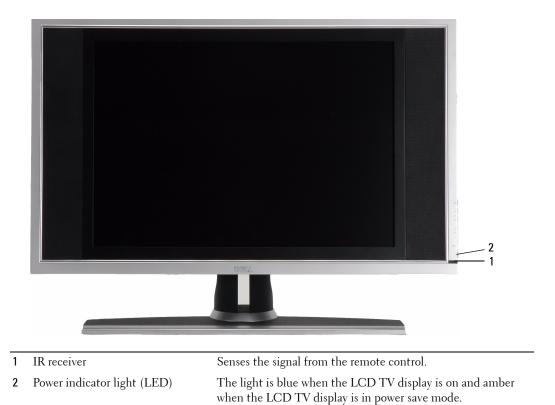

#### **Front View**

## **Right Side View**

| 1 | ዑ             | Power button        | Press to turn the LCD TV display on and off. The power button<br>is blue when it is on and amber when it is in power saving<br>mode. |
|---|---------------|---------------------|--------------------------------------------------------------------------------------------------------------------------------------|
| 2 | ≣/ОК          | TV Menu menu button | Press to enable the TV Menu.                                                                                                         |
| 3 | _             | Volume button       | Press to decrease the volume.                                                                                                        |
| 4 | +             | Volume button       | Press to increase the volume.                                                                                                        |
| 5 | ✦             | Channel button      | Press to select the previous channel or navigate through the TV<br>Menu.                                                             |
| 6 | ♠             | Channel button      | Press to select the next channel or navigate through the TV<br>Menu.                                                                 |
| 7 | $\Rightarrow$ | Input Select button | Press to display the Input Select menu.                                                                                              |