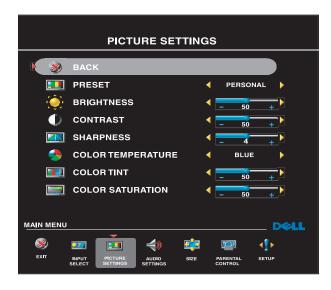

#### **Picture Settings Menu**

The **Picture Settings** menu allows you to adjust the appearance of the image including color and brightness.

If you select one of the following preset image settings, the individual settings are automatically updated.

- Movies
- Sports
- •Weak Signal
- Multimedia

If you select **Personal**, you can adjust the individual settings, such as **Brightness** and **Color**.

The color temperature presets are:

Normal: 6500K

Natural: the native panel temperature Blue: 9300K Red: 5700K