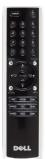

# **Your Remote Control**

#### **Using Your Remote Control**

| 1  | Power Button   | Turns the LCD TV display on and off.                                                                       |  |
|----|----------------|------------------------------------------------------------------------------------------------------------|--|
| 2  | Number buttons | Press to select a channel.                                                                                 |  |
| 3  | Enter          | Selects an TV Menu option, confirms a channel selection.                                                   |  |
| 4  | Mute           | Press to turn the sound on and off.                                                                        |  |
| 5  | CH (up icon)   | Press to view the next channel.                                                                            |  |
|    |                | In the TV Menu, use the channel button to navigate through the menus in the TV Menu.                       |  |
| 6  | Vol +          | Increases the volume.                                                                                      |  |
|    |                | In the TV Menu, use the volume button to navigate through the menus.                                       |  |
| 7  | CH (down icon) | Press to view the previous channel.                                                                        |  |
|    |                | In the TV Menu, use the channel button to navigate through the menus in the TV Menu.                       |  |
| 8  | Sleep          | Turns on the sleep timer.                                                                                  |  |
| 9  | INFO           | Display information about your TV display (for example, in TV Mode displays the channel you are watching.) |  |
| 10 | SRS            | Toggle SRS surround on and off.                                                                            |  |
| 11 | CC             | Cycles through the Closed Caption menu.                                                                    |  |
| 12 | Audio          | Cycles through the preset Audio options.                                                                   |  |
| 13 | Pict           | Cycles through the preset options for the Picture menu.                                                    |  |
| 14 | Wide           | Cycles through the size (aspect ratio) options from the <b>Picture</b> menu.                               |  |
| 15 | SAP            | Turns on Second Audio Program (SAP).                                                                       |  |
| 16 | ANT            | Selects TV tuner as input source.                                                                          |  |
| 17 | Guide          | Toggle EPG on and off.                                                                                     |  |
| 18 | Menu           | Enters and exits the TV Menu main menu.                                                                    |  |
| 19 | ОК             | Selects an TV Menu option, confirms a channel selection.                                                   |  |
| 20 | Vol -          | Decreases the volume.                                                                                      |  |
|    |                | In the TV Menu, use the volume button to navigate through the menus.                                       |  |
| 21 | Prev CH        | Returns you to previously viewed channel.                                                                  |  |
| 22 | _              | For setting channels.                                                                                      |  |
| 23 | Input          | Enters and exits the Input Select menu.                                                                    |  |
|    |                |                                                                                                            |  |