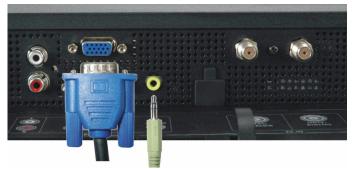

#### **Using the VGA Connector**

**NOTE:** Only one connector can be used for a computer, either VGA or DVI.

- 1 Turn off the LCD TV display and unplug the power cord.
- 2 Connect the blue VGA cable to your LCD TV display and to your computer.
- **3** Connect the green audio cable to the connector on the LCD TV display and to your computer.
- 4 Plug in the power cords for the LCD TV display and computer and turn the power on.
- **5** Enter the TV Menu and select the VGA. For additional information about the **Input Select** menu, see "Input Selection Menu" page 24.

#### **Connecting Your Computer to the LCD TV Display**

Your LCD TV display has two standard connectors that can be used to connect your computer.

**NOTE:** The type of connector you use depends on the graphics card your computer supports. For additional information about graphic cards, see your computer documentation.

| Quality | Cable and Connector | When to Use                                                                                                                    |
|---------|---------------------|--------------------------------------------------------------------------------------------------------------------------------|
| Good    |                     | A standard graphic display system for<br>computers that uses an analog signal and<br>can support resolutions up to 1360 x 768. |

Better

A digital signal that can support digital and convert analog to digital. DVI can be used for high resolution display and can support resolutions up to 1360 x 768.

Connect the audio cable from your computer to the LCD TV Display Audio connector for VGA or DVI.