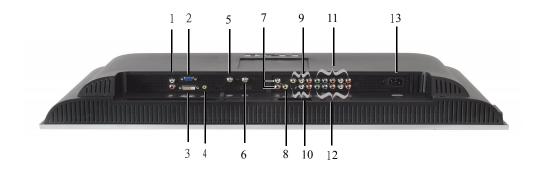

## **Bottom View**

| 1  | DVI audio connector (L / R)                | Use the DVI audio connector if you have connected a device<br>such as a DVD player to the DVI connector. |
|----|--------------------------------------------|----------------------------------------------------------------------------------------------------------|
| 2  | VGA                                        | Connect your computer.                                                                                   |
| 3  | DVI connector                              | Connect your computer or video devices such as a DVD player.                                             |
| 4  | Audio connector for VGA or DVI             | Connect the audio cable from your computer to the LCD TV Display.                                        |
| 5  | NTSC/Analog Cable                          | Connect analog cable TV box or an analog antenna.                                                        |
| 6  | HDTV/Digital Cable                         | Connect digital cable TV box or a digital antenna.                                                       |
| 7  | Composite out/Audio Out (L/R)              | Connect to VCR (L/R) audio inputs.                                                                       |
| 8  | Composite out/Video Out                    | Connect to VCR video input.                                                                              |
| 9  | Composite video and audio connectors (AV1) | Connect devices such as a VCR or DVD player.                                                             |
| 10 | S-Video video and audio connectors (AV2)   | Connect devices such as a video game system or a VCR.                                                    |
| 11 | Component video and audio connectors (AV3) | Connect devices such as a DVD player or cable TV box.                                                    |
| 12 | Component video and audio connectors (AV4) | Connect devices such as a DVD player or cable TV box.                                                    |
| 13 | Power connector                            | Connect your power cord.                                                                                 |