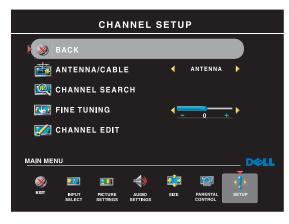

#### **Setting Your Cable Channels**

Antenna/Cable, and then toggle to Cable.

Your TV is set to automatically detect whether you are using an antenna or cable and then set the available channels. Some cable providers use an older cable standard that the TV can not automatically detect. If you have your TV connected but can only view channels 5 and 6, complete the following steps:

- **1** Press the **Menu** button on the remote control, or TV to enter the TV Menu.
- 2 Select Setup and then select Channel Setup.
- 3 In Channel Setup, select
- 4 If selecting Cable does not resolve the issue, repeat steps 1 through step 3 using each available Channel Setup option (HRC, IRC, and Antenna) until you can view all channels.