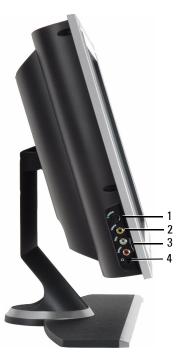

## Left Side View

| 1 | AV SIDE (S-Video 2)     | Connect devices such as a video game system or a VCR.                         |
|---|-------------------------|-------------------------------------------------------------------------------|
| 2 | AV SIDE (Composite 2)   | Connect devices such as a VCR or DVD player.                                  |
| 3 | AV SIDE audio connector | Use the audio connector if you have connected a device to AV SIDE connectors. |
| 4 | Headphone connector     | Connect headphones.                                                           |
|   |                         |                                                                               |