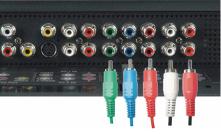

## Cable and Connector When to Use Quality Good Composite carries the video signal through a single pin. If you are using a composite video connector you also need to connect composite audio connectors. To locate the connector, see "Left Side View" page 7. 11111 ...... Better S-Video splits the video signal into two signals, black-and-white and color. To locate the connector, see "Left Side View" page 7. 11111 Best signals, two color and one black-and-white.

Component splits the video signal into three signals, two color and one black-and-white. To locate the connector, see "Bottom View" page 8.

#### **Using the Component Connectors**

- 1 Turn off the LCD TV display and unplug the power cord.
- 2 Connect video and audio cables from your device to LCD TV.
- 3 Plug in the power cords for the LCD TV display and device and turn the power on.
- 4 Enter the TV Menu and select the AV3 (Component 1) or AV4 (Component 2). For additional information about the Input Select menu, see "Input Selection Menu" page 24.