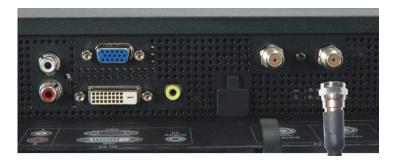

## **Bottom View**

| 1  | DVI audio connector (L / R)                | Use the DVI audio connector if you have connected a device<br>such as a DVD player to the DVI connector. |
|----|--------------------------------------------|----------------------------------------------------------------------------------------------------------|
| 2  | VGA                                        | Connect your computer.                                                                                   |
| 3  | DVI connector                              | Connect your computer or video devices such as a DVD player.                                             |
| 4  | Audio connector for VGA or DVI             | Connect the audio cable from your computer to the LCD TV Display.                                        |
| 5  | NTSC/Analog Cable                          | Connect analog cable TV box or an analog antenna.                                                        |
| 6  | HDTV/Digital Cable                         | Connect digital cable TV box or a digital antenna.                                                       |
| 7  | Composite out/Audio Out (L/R)              | Connect to VCR (L/R) audio inputs.                                                                       |
| 8  | Composite out/Video Out                    | Connect to VCR video input.                                                                              |
| 9  | Composite video and audio connectors (AV1) | Connect devices such as a VCR or DVD player.                                                             |
| 10 | S-Video video and audio connectors (AV2)   | Connect devices such as a video game system or a VCR.                                                    |
| 11 | Component video and audio connectors (AV3) | Connect devices such as a DVD player or cable TV box.                                                    |
| 12 | Component video and audio connectors (AV4) | Connect devices such as a DVD player or cable TV box.                                                    |
| 13 | Power connector                            | Connect your power cord.                                                                                 |