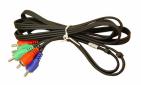

## Cable and Connector When to Use Quality Good Composite carries the video signal through a single pin. If you are using a composite video connector you also need to connect composite audio connectors. To locate the connector, see "Left Side View" page 7. 11111 ...... Better S-Video splits the video signal into two signals, black-and-white and color. To locate the connector, see "Left Side View" page 7. 11111 Best signals, two color and one black-and-white.

Component splits the video signal into three signals, two color and one black-and-white. To locate the connector, see "Bottom View" page 8.