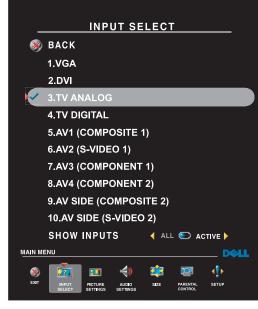

#### **Input Select Menu**

The **Input Select** menu allows you to choose the proper source based on how you have your LCD TV display and video equipment connected. Press **Input** on the remote to go directly to the **Input Select** menu. You can also press **Menu** and select **Input Select** from the main menu.

**VGA** — Select when your LCD TV display is being used as a computer monitor and you have connected the computer using a VGA cable. See "Bottom View" on page 8 for the location of the VGA connector.

**DVI** — Select when your LCD TV display is being used as a computer monitor and you have connected the computer or when you have connected a device, such as a DVD player using the DVI cable. See "Bottom View" on page 8 for the location of the DVI connector.

**TV Analog** — Select when you have your analog antenna or cable TV box connected to the NTSC/Analog Cable connector. See "Bottom View"

on page 8 for the location of the coaxial connector.

**TV Digital** — Select when you have your digital antenna or cable TV box connected to the HDTV/Digital Cable connector. See "Bottom View" on page 8 for the location of the coaxial connector.

**AV1 (Composite 1)** — Select when you have a video device, such as a video game system, connect to the composite connector. See "Bottom View" on page 8 for the location of the composite connector.

**AV2 (S-Video 1)** — Select when you have a video device, such as a VCR, connect to the S-Video connector. See "Bottom View" on page 8 for the location of the S-Video connector.

**AV3 (Component 1)** — Select when you have a video device, such as a DVD player, connected to the component connector. See "Bottom View" on page 8 for the location of the component connector.

**AV4 (Component 2)** — Select when you have a video device, such as a DVD player, connected to the component connector. See "Bottom View" on page 8 for the location of the component connector.

**AV SIDE (Composite 2)** — Select when you have a video device, such as a video game system, connected to the composite connector on the side of the LCD TV display. See "Left Side View" on page 7

for the location of the composite connector.

**AV SIDE (S-Video 2)** — Select when you have a video device, such as a VCR, connected to the S-Video connector on the side of the LCD TV display. See "Left Side View" on page 7 for the location of the S-Video connector

**SHOW INPUTS** — Show Inputs allows you to select Active or All. Active automatically searches the connected input sources. The available input sources appear in white and input sources that are not available appear in grey. All shows all the input sources and allows you to select all the input sources even if you do not have a device connected.