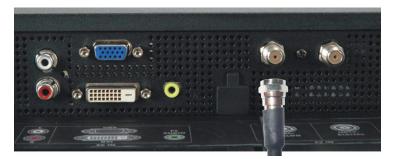

## **Bottom View**

| 1  | DVI audio connector (L / R)                | Use the DVI audio connector if you have connected a device<br>such as a DVD player to the DVI connector. |
|----|--------------------------------------------|----------------------------------------------------------------------------------------------------------|
| 2  | VGA                                        | Connect your computer.                                                                                   |
| 3  | DVI connector                              | Connect your computer or video devices such as a DVD player.                                             |
| 4  | Audio connector for VGA or DVI             | Connect the audio cable from your computer to the LCD TV Display.                                        |
| 5  | NTSC/Analog Cable                          | Connect analog cable TV box or an analog antenna.                                                        |
| 6  | HDTV/Digital Cable                         | Connect digital cable TV box or a digital antenna.                                                       |
| 7  | Composite out/Audio Out (L/R)              | Connect to VCR (L/R) audio inputs.                                                                       |
| 8  | Composite out/Video Out                    | Connect to VCR video input.                                                                              |
| 9  | Composite video and audio connectors (AV1) | Connect devices such as a VCR or DVD player.                                                             |
| 10 | S-Video video and audio connectors (AV2)   | Connect devices such as a video game system or a VCR.                                                    |
| 11 | Component video and audio connectors (AV3) | Connect devices such as a DVD player or cable TV box.                                                    |
| 12 | Component video and audio connectors (AV4) | Connect devices such as a DVD player or cable TV box.                                                    |
| 13 | Power connector                            | Connect your power cord.                                                                                 |

| Quality | Cable and Connector | When to Use                                                                                                                                                                                                                  |
|---------|---------------------|------------------------------------------------------------------------------------------------------------------------------------------------------------------------------------------------------------------------------|
| Good    |                     | Coaxial (RF) carries the video and audio<br>from one cable. The coaxial connector is<br>labeled, NTSC/Analog Cable or<br>HDTV/Digital Cable on your LCD TV<br>display. To locate the connector, see "Bottom<br>View" page 8. |

#### **Using NTSC/Analog and HDTV/Digital**

- 1 Turn off the LCD TV display and unplug the power cord.
- 2 Connect the coaxial cable to the NTSC/Analog Cable connector of the LCD TV display.
- 3 Plug in the power cord for the LCD TV display and turn on the LCD TV display.
- **4** Enter the TV Menu and select **TV Analog**. For additional information about the **Input Select** menu, see "Input Selection Menu" page 24.

- **1** Turn off the LCD TV display and unplug the power cord.
- 2 Connect the coaxial cable to the HDTV/Digital Cable connector of the LCD TV display.
- 3 Plug in the power cord for the LCD TV display and turn on the LCD TV display.
- 4 Enter the TV Menu and select TV Digital. For additional information about the Input Select menu, see "Input Selection Menu" page 24.