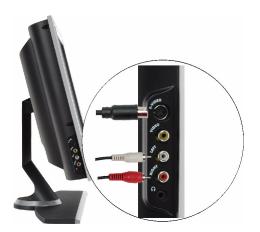

## Left Side View

| 1 | AV SIDE (S-Video 2)     | Connect devices such as a video game system or a VCR.                         |
|---|-------------------------|-------------------------------------------------------------------------------|
| 2 | AV SIDE (Composite 2)   | Connect devices such as a VCR or DVD player.                                  |
| 3 | AV SIDE audio connector | Use the audio connector if you have connected a device to AV SIDE connectors. |
| 4 | Headphone connector     | Connect headphones.                                                           |
|   |                         |                                                                               |