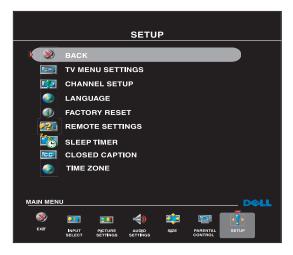

#### Setup Menu

1. Press the Menu button on the TV.

**Setup** menu allows you to adjust the appearance of the TV Menu, to change the language of the TV Menu (see "Selecting Your TV Menu Language" on page 24) and to restore factory settings.

Use **TV Menu Hold Time** to increase or decrease the amount of time the TV Menu appears. The maximum amount of time is 60 seconds.

In the **TV Menu Settings** menu you can select **TV Button lock** to lock the TV Menu and the side panel buttons. When this option is enabled, only the power button functions. To unlock the TV Menu and side panel buttons:

#### **Sleep Timer**

**Sleep Timer** allows you to select an increment of time after which the LCD TV display turns off automatically. You can select from 10 minutes to 3 hours.

#### **Closed Caption**

In the **Closed Caption** menu, you can select On, Off, or Mute. If you select Mute, CC automatically displays when you use the **Mute** button on the remote control.

You can choose from the following modes: