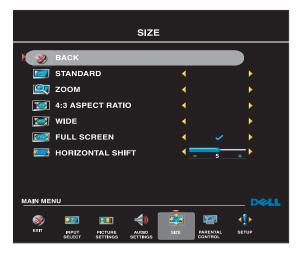

## Size Menu

Size menu allows you to adjust the appearance of the image. Use Horizontal Shift to adjust the horizontal placement of the image.

Use the following settings to adjust the aspect ratio:

**Standard** — Best selection for viewing digital HDTV, 16:9 or 22:9 DVD movies.

**Zoom** — Best selection for viewing TV, VCR or 4:3 DVD movie.

**4:3** — Best selection for viewing TV, VCR or 4:3 DVD movie.

Wide — Best selection for viewing digital HDTV, 16:9 and 22:9 DVD movies.

**Full screen** — Best selection for viewing digital HDTV or 16:9 DVD movies.

**NOTE:** Most DVDs have information about the supported aspect ratio on the case.