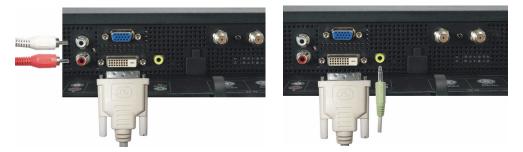

## **Bottom View**

| 1  | DVI audio connector (L / R)                | Use the DVI audio connector if you have connected a device<br>such as a DVD player to the DVI connector. |
|----|--------------------------------------------|----------------------------------------------------------------------------------------------------------|
| 2  | VGA                                        | Connect your computer.                                                                                   |
| 3  | DVI connector                              | Connect your computer or video devices such as a DVD player.                                             |
| 4  | Audio connector for VGA or DVI             | Connect the audio cable from your computer to the LCD TV Display.                                        |
| 5  | NTSC/Analog Cable                          | Connect analog cable TV box or an analog antenna.                                                        |
| 6  | HDTV/Digital Cable                         | Connect digital cable TV box or a digital antenna.                                                       |
| 7  | Composite out/Audio Out (L/R)              | Connect to VCR (L/R) audio inputs.                                                                       |
| 8  | Composite out/Video Out                    | Connect to VCR video input.                                                                              |
| 9  | Composite video and audio connectors (AV1) | Connect devices such as a VCR or DVD player.                                                             |
| 10 | S-Video video and audio connectors (AV2)   | Connect devices such as a video game system or a VCR.                                                    |
| 11 | Component video and audio connectors (AV3) | Connect devices such as a DVD player or cable TV box.                                                    |
| 12 | Component video and audio connectors (AV4) | Connect devices such as a DVD player or cable TV box.                                                    |
| 13 | Power connector                            | Connect your power cord.                                                                                 |

#### **Using the DVI Connector**

**NOTE:** Only one connector can be used for a computer, either VGA or DVI.

#### **Connecting a Computer**

- **1** Turn off the LCD TV display and unplug the power cord.
- **2** Connect the white DVI cable to your LCD display TV and to the video device or your computer.
- **3** Connect the audio cables.

If you are connecting a video device, use the audio connectors (red and white) or if you are connecting a computer use the stereo connector (green).

**NOTE:** Some cable TV boxes may have DVI connectors, but do not support using a DVI connection. For more information, contact your cable TV company.

#### **Using the VGA Connector**

**NOTE:** Only one connector can be used for a computer, either VGA or DVI.

- 1 Turn off the LCD TV display and unplug the power cord.
- 2 Connect the blue VGA cable to your LCD TV display and to your computer.
- **3** Connect the green audio cable to the connector on the LCD TV display and to your computer.
- 4 Plug in the power cords for the LCD TV display and computer and turn the power on.
- **5** Enter the TV Menu and select the VGA. For additional information about the **Input Select** menu, see "Input Selection Menu" page 24.