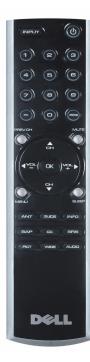

#### **Using Your Remote Control**

| 1  | Power Button   | Turns the LCD TV display on and off.                                                                       |  |
|----|----------------|------------------------------------------------------------------------------------------------------------|--|
| 2  | Number buttons | Press to select a channel.                                                                                 |  |
| 3  | Enter          | Selects an TV Menu option, confirms a channel selection.                                                   |  |
| 4  | Mute           | Press to turn the sound on and off.                                                                        |  |
| 5  | CH (up icon)   | Press to view the next channel.                                                                            |  |
|    |                | In the TV Menu, use the channel button to navigate through the menus in the TV Menu.                       |  |
| 6  | Vol +          | Increases the volume.                                                                                      |  |
|    |                | In the TV Menu, use the volume button to navigate through the menus.                                       |  |
| 7  | CH (down icon) | Press to view the previous channel.                                                                        |  |
|    |                | In the TV Menu, use the channel button to navigate through the menus in the TV Menu.                       |  |
| 8  | Sleep          | Turns on the sleep timer.                                                                                  |  |
| 9  | INFO           | Display information about your TV display (for example, in TV Mode displays the channel you are watching.) |  |
| 10 | SRS            | Toggle SRS surround on and off.                                                                            |  |
| 11 | CC             | Cycles through the Closed Caption menu.                                                                    |  |
| 12 | Audio          | Cycles through the preset Audio options.                                                                   |  |
| 13 | Pict           | Cycles through the preset options for the Picture menu.                                                    |  |
| 14 | Wide           | Cycles through the size (aspect ratio) options from the <b>Picture</b> menu.                               |  |
| 15 | SAP            | Turns on Second Audio Program (SAP).                                                                       |  |
| 16 | ANT            | Selects TV tuner as input source.                                                                          |  |
| 17 | Guide          | Toggle EPG on and off.                                                                                     |  |
| 18 | Menu           | Enters and exits the TV Menu main menu.                                                                    |  |
| 19 | ОК             | Selects an TV Menu option, confirms a channel selection.                                                   |  |
| 20 | Vol -          | Decreases the volume.                                                                                      |  |
|    |                | In the TV Menu, use the volume button to navigate through the menus.                                       |  |
| 21 | Prev CH        | Returns you to previously viewed channel.                                                                  |  |
| 22 | _              | For setting channels.                                                                                      |  |
| 23 | Input          | Enters and exits the Input Select menu.                                                                    |  |
|    |                |                                                                                                            |  |