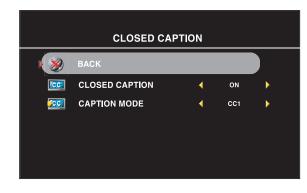

#### **Closed Caption**

In the **Closed Caption** menu, you can select On, Off, or Mute. If you select Mute, CC automatically displays when you use the **Mute** button on the remote control.

You can choose from the following modes:

• CC1 through CC4 and TXT1 through TXT4 (CC1, CC2, and CC4 offer standard Closed Captioning and CC3 provides closed captioning in a secondary language.)